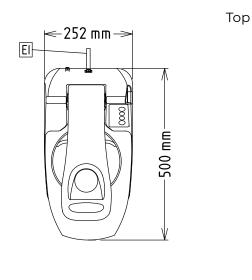

## Electric

| Supply voltage:<br>600420 (DTRSY1VI)<br>600422 (DTRSY1V3I)<br>Electrical power, max:<br>Total Watts: | 220-240 V/1N ph/50 Hz<br>200-240/380-440 V/3<br>ph/50/60 Hz<br>0.5 kW<br>0.5 kW |
|------------------------------------------------------------------------------------------------------|---------------------------------------------------------------------------------|
| Capacity:                                                                                            |                                                                                 |
| Performance (up to):                                                                                 | 550 kg/hour                                                                     |
| Key Information:                                                                                     |                                                                                 |
| External dimensions,<br>Width:<br>External dimensions,<br>Depth:                                     | 252 mm<br>500 mm                                                                |
| External dimensions,<br>Height:<br>Shipping weight:                                                  | 515 mm<br>24 kg                                                                 |