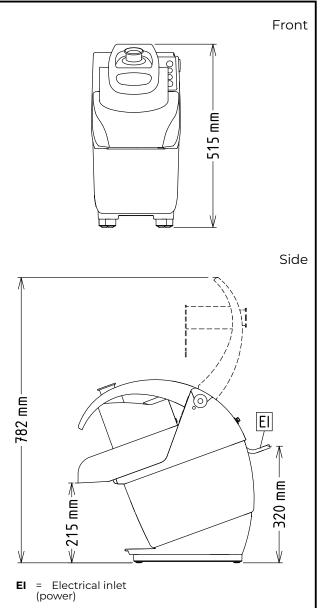

## Electric

| Supply voltage:<br>600420 (DTRSY1VI)<br>600422 (DTRSY1V3I)<br>Electrical power, max:<br>Total Watts: | 220-240 V/1N ph/50 Hz<br>200-240/380-440 V/3<br>ph/50/60 Hz<br>0.5 kW<br>0.5 kW |
|------------------------------------------------------------------------------------------------------|---------------------------------------------------------------------------------|
| Capacity:                                                                                            |                                                                                 |
| Performance (up to):                                                                                 | 550 kg/hour                                                                     |
| Key Information:                                                                                     |                                                                                 |
| External dimensions,<br>Width:<br>External dimensions,<br>Depth:                                     | 252 mm<br>500 mm                                                                |
| External dimensions,<br>Height:<br>Shipping weight:                                                  | 515 mm<br>24 kg                                                                 |